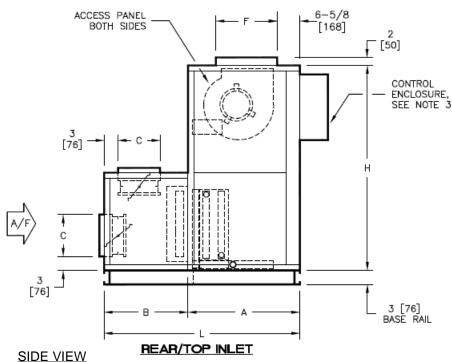

## NOTES:

- 1.All dimensions are Inches [millimeters].All dimensions are  $\pm 1/4$ " [6mm]. Metric values are soft conversion.
- 2.Right hand unit shown, left hand unit opposite. Motor/drive location may be specified Left or Right Hand. Standard control enclosure location matches motor/drive position.
- 3.Provide sufficient clearance to permit access to controls and comply with applicable codes and ordinances.
- 4. See drawing BC-SBHD-16.0 for filter rack details.
- 5. Outside and return air damper linkage is optional.
- $6. See \ coil \ connection \ details \ drawings \ for \ Coil \ connection \ sizes \ and \ locations.$
- 7. High efficiency filter rack not available with mixing box.

## **DIMENSIONS**

| SIZE | UNIT MODEL |   | L    | W      | Н      | А      | В     | С     | D     | E      | F     | G     | J      | М      |       |
|------|------------|---|------|--------|--------|--------|-------|-------|-------|--------|-------|-------|--------|--------|-------|
| 30   | 10         | Χ | 8    | 51     | 59     | 56     | 30    | 21    | 12    | 45     | 7     | 18    | 36-1/2 | 11-1/4 | 30    |
|      | [254       | Χ | 203] | [1295] | [1499] | [1422] | [762] | [533] | [305] | [1143] | [178] | [457] | [927]  | [286]  | [762] |
| 40   | 10         | Χ | 8    | 54     | 68     | 59     | 30    | 24    | 15    | 48     | 10    | 18    | 36-1/2 | 11-1/4 | 30    |
|      | [254       | Χ | 203] | [1372] | [1727] | [1499] | [762] | [610] | [381] | [1219] | [254] | [457] | [927]  | [286]  | [762] |