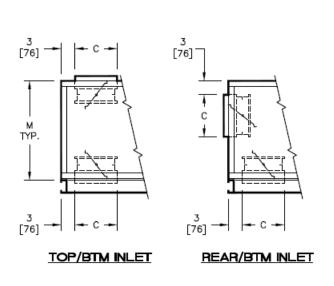

## NOTES:

- 1.All dimensions are Inches [millimeters].All dimensions are  $\pm 1/4$ " [6mm]. Metric values are soft conversion.
- 2.Right hand unit shown, left hand unit opposite. Motor/drive location may be specified Left or Right Hand. Standard control enclosure location matches motor/drive position.
- 3.Provide sufficient clearance to permit access to controls and comply with applicable codes and ordinances.
- 4. See drawing BC-SBHD-16.0 for filter rack details.
- 5. Outside and return air damper linkage is optional.
- $6. See \ coil \ connection \ details \ drawings \ for \ Coil \ connection \ sizes \ and \ locations.$
- 7. High efficiency filter rack not available with mixing box.

## **DIMENSIONS**

| SIZE | UNIT MODEL |   | L    | W      | Н      | А      | В     | С     | D     | E      | F     | G     | J      | М      |       |
|------|------------|---|------|--------|--------|--------|-------|-------|-------|--------|-------|-------|--------|--------|-------|
| 30   | 10         | Χ | 8    | 51     | 59     | 56     | 30    | 21    | 12    | 45     | 7     | 18    | 36-1/2 | 11-1/4 | 30    |
|      | [254       | Χ | 203] | [1295] | [1499] | [1422] | [762] | [533] | [305] | [1143] | [178] | [457] | [927]  | [286]  | [762] |
| 40   | 10         | Χ | 8    | 54     | 68     | 59     | 30    | 24    | 15    | 48     | 10    | 18    | 36-1/2 | 11-1/4 | 30    |
|      | [254       | Χ | 203] | [1372] | [1727] | [1499] | [762] | [610] | [381] | [1219] | [254] | [457] | [927]  | [286]  | [762] |