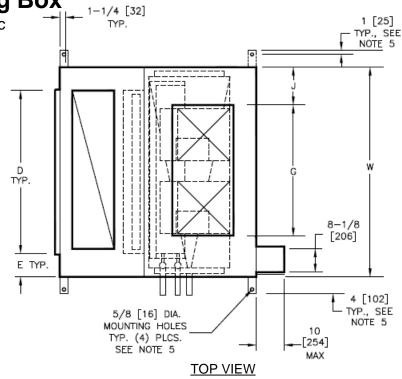

## NOTES:

- 1.All dimensions are Inches [millimeters].All dimensions are  $\pm 1/4$ " [6mm]. Metric values are soft conversion.
- 2.Right hand unit shown, left hand unit opposite. Motor/drive location may be specified Left or Right Hand. Standard control enclosure location matches motor/drive position.
- 3.Provide sufficient clearance to permit access to controls and comply with applicable codes and ordinances.
- 4. See drawing BC-SBHD-16.0 for filter rack details.
- 5. Outside and return air damper linkage is optional.
- $6. See \ coil \ connection \ details \ drawings \ for \ Coil \ connection \ sizes \ and \ locations.$
- 7. High efficiency filter rack not available with mixing box.

## **DIMENSIONS**

| SIZE | UNIT MODEL |   | L    | W      | Н      | А      | В     | С     | D     | E      | F     | G     | J      | М      |       |
|------|------------|---|------|--------|--------|--------|-------|-------|-------|--------|-------|-------|--------|--------|-------|
| 30   | 10         | Χ | 8    | 51     | 59     | 56     | 30    | 21    | 12    | 45     | 7     | 18    | 36-1/2 | 11-1/4 | 30    |
|      | [254       | Χ | 203] | [1295] | [1499] | [1422] | [762] | [533] | [305] | [1143] | [178] | [457] | [927]  | [286]  | [762] |
| 40   | 10         | Χ | 8    | 54     | 68     | 59     | 30    | 24    | 15    | 48     | 10    | 18    | 36-1/2 | 11-1/4 | 30    |
|      | [254       | Χ | 203] | [1372] | [1727] | [1499] | [762] | [610] | [381] | [1219] | [254] | [457] | [927]  | [286]  | [762] |