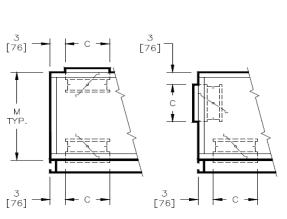

### SIDE VIEW

#### **DIMENSIONS**

| SIZE | UNIT MODEL |   | L    | W      | Н      | Α      | В     | С     | D     | E      | F     | G      | J      | М      |       |
|------|------------|---|------|--------|--------|--------|-------|-------|-------|--------|-------|--------|--------|--------|-------|
| 30   | 10         | Χ | 8    | 51     | 59     | 56     | 30    | 21    | 12    | 45     | 7     | 11-7/8 | 34-1/4 | 12-3/8 | 30    |
|      | [254       | Χ | 203] | [1295] | [1499] | [1422] | [762] | [533] | [305] | [1143] | [178] | [302]  | [870]  | [314]  | [762] |
| 40   | 10         | Χ | 8    | 54     | 68     | 59     | 30    | 24    | 15    | 48     | 10    | 11-7/8 | 34-1/4 | 16-7/8 | 30    |
|      | [254       | Χ | 203] | [1372] | [1727] | [1499] | [762] | [610] | [381] | [1219] | [254] | [302]  | [870]  | [429]  | [762] |