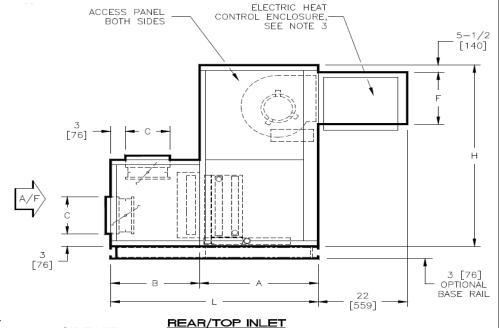

#### NOTES:

- 1.All dimensions are Inches [millimeters]. All dimensions are ±1/4" [6mm]. Metric values are soft conversion.
- 2.Right hand unit shown, left hand unit opposite. Motor/drive location may be specified Left or Right Hand. Standard control enclosure location matches motor/drive position.
- 3. Provide sufficient clearance to permit access to controls and comply with applicable codes and ordinances.
- 4.See drawing BC-SBHD-16.0 for filter rack details.
- 5. Base rail is optional on the base unit. See drawing BC-SBHD-18.0. Base rails must be used with mixing box.
- 6.See coil connection details drawings for Coil connection sizes and locations.
- 7. Units with electric heat only (No chilled water, DX, hot water or steam coils) and a drain pan will be supplied with condensate drain outlet the same side as the electric heat control enclosure.

#### **DIMENSIONS**

| SIZE | UNIT MODEL |   | L    | W      | Н      | Α      | В     | С     | D     | E      | F     | G      | J      | М      |       |
|------|------------|---|------|--------|--------|--------|-------|-------|-------|--------|-------|--------|--------|--------|-------|
| 30   | 10         | Χ | 8    | 51     | 59     | 56     | 30    | 21    | 12    | 45     | 7     | 11-7/8 | 34-1/4 | 12-3/8 | 30    |
|      | [254       | Χ | 203] | [1295] | [1499] | [1422] | [762] | [533] | [305] | [1143] | [178] | [302]  | [870]  | [314]  | [762] |
| 40   | 10         | Χ | 8    | 54     | 68     | 59     | 30    | 24    | 15    | 48     | 10    | 11-7/8 | 34-1/4 | 16-7/8 | 30    |
|      | [254       | Χ | 203] | [1372] | [1727] | [1499] | [762] | [610] | [381] | [1219] | [254] | [302]  | [870]  | [429]  | [762] |