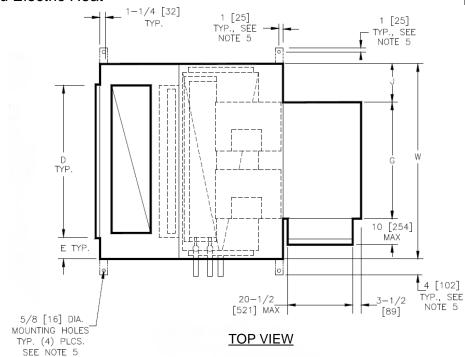

#### NOTES:

- 1.All dimensions are Inches [millimeters]. All dimensions are ±1/4" [6mm]. Metric values are soft conversion.
- 2.Right hand unit shown, left hand unit opposite. Motor/drive location may be specified Left or Right Hand. Standard control enclosure location matches motor/drive position.
- 3. Provide sufficient clearance to permit access to controls and comply with applicable codes and ordinances.
- 4.See drawing BC-SBHD-16.0 for filter rack details.
- 5. Base rail is optional on the base unit. See drawing BC-SBHD-18.0. Base rails must be used with mixing box.
- 6.See coil connection details drawings for Coil connection sizes and locations.
- 7. Units with electric heat only (No chilled water, DX, hot water or steam coils) and a drain pan will be supplied with condensate drain outlet the same side as the electric heat control enclosure.

#### **DIMENSIONS**

| SIZE | UNIT MODEL |   | L    | W      | Н      | Α      | В     | С     | D     | E      | F     | G      | J      | М      |       |
|------|------------|---|------|--------|--------|--------|-------|-------|-------|--------|-------|--------|--------|--------|-------|
| 30   | 10         | Χ | 8    | 51     | 59     | 56     | 30    | 21    | 12    | 45     | 7     | 11-7/8 | 34-1/4 | 12-3/8 | 30    |
|      | [254       | Χ | 203] | [1295] | [1499] | [1422] | [762] | [533] | [305] | [1143] | [178] | [302]  | [870]  | [314]  | [762] |
| 40   | 10         | Χ | 8    | 54     | 68     | 59     | 30    | 24    | 15    | 48     | 10    | 11-7/8 | 34-1/4 | 16-7/8 | 30    |
|      | [254       | Χ | 203] | [1372] | [1727] | [1499] | [762] | [610] | [381] | [1219] | [254] | [302]  | [870]  | [429]  | [762] |