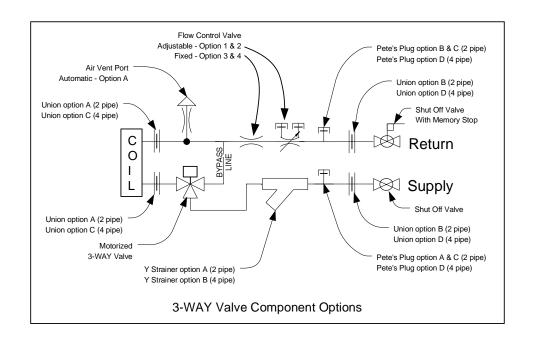

| 4 SHUT-OFF VALVES                                      |  |
| Н                                    | 2 SHUT OFF W/ MEMORY STOP & 2 SHUT-OFF VALVES          |  |
| J                                    | 2 2-WAY, & 4 SHUT-OFF VALVES                           |  |
| K                                    | 2 2-WAY, 2 SHUT OFF W/ MEMORY STOP & 2 SHUT-OFF VALVES |  |
| L                                    | 2 3-WAY, & 4 SHUT-OFF VALVES                           |  |
| M                                    | 2 3-WAY, 2 SHUT OFF W/ MEMORY STOP & 2 SHUT-OFF VALVES |  |
| R                                    | 2 MODULATING 3-WAY, & 4 SHUT-OFF VALVES                |  |

2-PIPE With Modulating 3-WAY Valve & 2 Shut-Off Valves



## BASIC VALVE PACKAGE, 4 PIPE



## VALVE PACKAGE ACCESSORIES