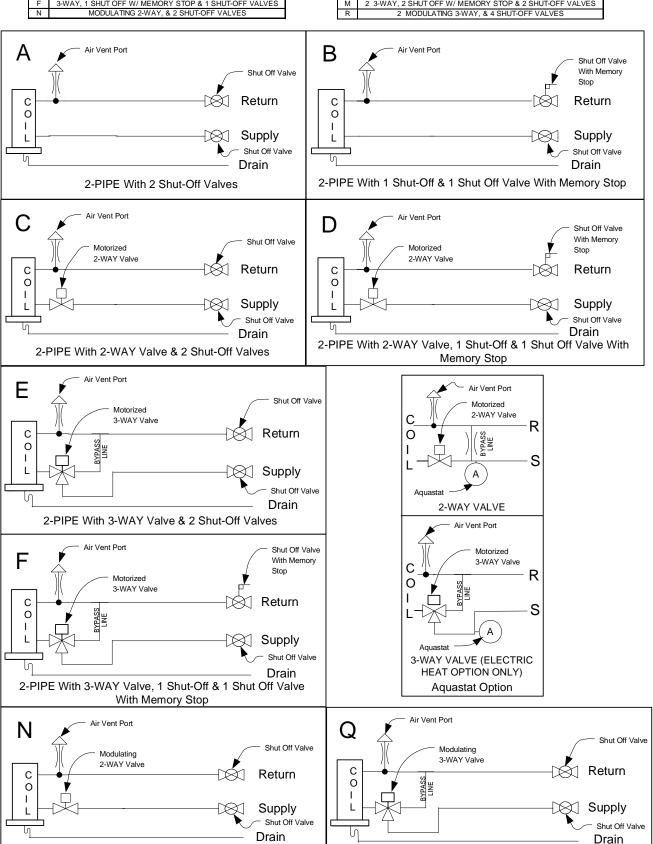

## BASIC VALVE PACKAGE, 2 PIPE

| 2-PIPE VALVE OPTIONS |                                                      |  |
|----------------------|------------------------------------------------------|--|
| OPT                  | VALVE PACKAGE                                        |  |
| Α                    | 2 SHUT-OFF VALVES                                    |  |
| В                    | 1 SHUT OFF W/ MEMORY STOP & 1 SHUT-OFF VALVES        |  |
| С                    | 2-WAY, & 2 SHUT-OFF VALVES                           |  |
| D                    | 2-WAY, 1 SHUT OFF W/ MEMORY STOP & 1 SHUT-OFF VALVES |  |
| Е                    | 3-WAY, & 2 SHUT-OFF VALVES                           |  |
| F                    | 3-WAY, 1 SHUT OFF W/ MEMORY STOP & 1 SHUT-OFF VALVES |  |
| N                    | MODULATING 2-WAY, & 2 SHUT-OFF VALVES                |  |

2-PIPE With Modulating 2-WAY Valve & 2 Shut-Off Valves

| 4-PIPE VALVE OPTIONS (SEE NEXT PAGE) |                                                        |  |
|--------------------------------------|--------------------------------------------------------|--|
| OPT                                  | VALVE PACKAGE                                          |  |
| G                                    | 4 SHUT-OFF VALVES                                      |  |
| Н                                    | 2 SHUT OFF W/ MEMORY STOP & 2 SHUT-OFF VALVES          |  |
| J                                    | 2 2-WAY, & 4 SHUT-OFF VALVES                           |  |
| K                                    | 2 2-WAY, 2 SHUT OFF W/ MEMORY STOP & 2 SHUT-OFF VALVES |  |
| L                                    | 2 3-WAY, & 4 SHUT-OFF VALVES                           |  |
| M                                    | 2 3-WAY, 2 SHUT OFF W/ MEMORY STOP & 2 SHUT-OFF VALVES |  |
| R                                    | 2 MODULATING 3-WAY, & 4 SHUT-OFF VALVES                |  |

2-PIPE With Modulating 3-WAY Valve & 2 Shut-Off Valves