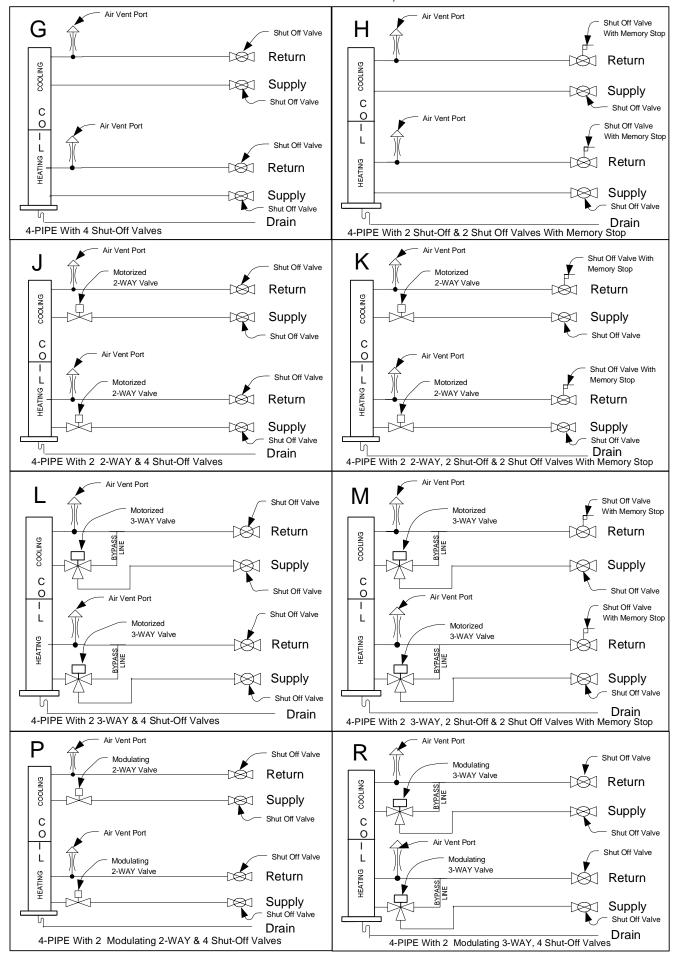

2-PIPE With Modulating 2-WAY Valve & 2 Shut-Off Valves

| 4-PIPE VALVE OPTIONS (SEE NEXT PAGE) |                                                        |  |
|--------------------------------------|--------------------------------------------------------|--|
| OPT                                  | VALVE PACKAGE                                          |  |
| G                                    | 4 SHUT-OFF VALVES                                      |  |
| Н                                    | 2 SHUT OFF W/ MEMORY STOP & 2 SHUT-OFF VALVES          |  |
| J                                    | 2 2-WAY, & 4 SHUT-OFF VALVES                           |  |
| K                                    | 2 2-WAY, 2 SHUT OFF W/ MEMORY STOP & 2 SHUT-OFF VALVES |  |
| L                                    | 2 3-WAY, & 4 SHUT-OFF VALVES                           |  |
| M                                    | 2 3-WAY, 2 SHUT OFF W/ MEMORY STOP & 2 SHUT-OFF VALVES |  |
| R                                    | 2 MODULATING 3-WAY, & 4 SHUT-OFF VALVES                |  |

## BASIC VALVE PACKAGE, 4 PIPE