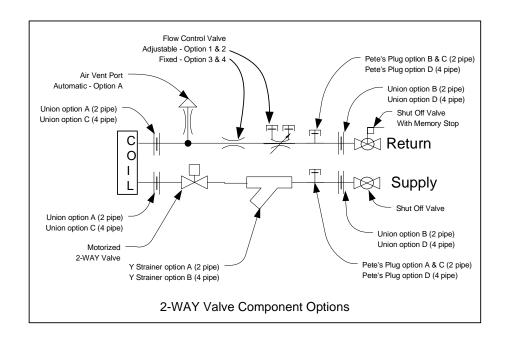

| 4 SHUT-OFF VALVES                                      |  |
| Н                                    | 2 SHUT OFF W/ MEMORY STOP & 2 SHUT-OFF VALVES          |  |
| J                                    | 2 2-WAY, & 4 SHUT-OFF VALVES                           |  |
| K                                    | 2 2-WAY, 2 SHUT OFF W/ MEMORY STOP & 2 SHUT-OFF VALVES |  |
| L                                    | 2 3-WAY, & 4 SHUT-OFF VALVES                           |  |
| M                                    | 2 3-WAY, 2 SHUT OFF W/ MEMORY STOP & 2 SHUT-OFF VALVES |  |
| R                                    | 2 MODULATING 3-WAY, & 4 SHUT-OFF VALVES                |  |

2-PIPE With Modulating 3-WAY Valve & 2 Shut-Off Valves



## BASIC VALVE PACKAGE, 4 PIPE



## VALVE PACKAGE ACCESSORIES