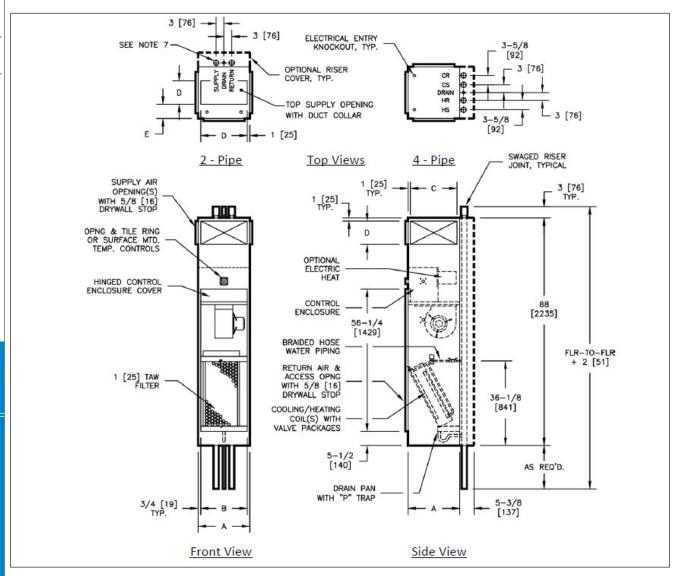

## RAVS CONCEALED UNIT

| Dimensions |          |            |                      |          |         |
|------------|----------|------------|----------------------|----------|---------|
| Unit Size  | А        | В          | Single/Double Supply |          | Е       |
|            |          |            | С                    | D        | _       |
| 03 & 04    | 18 [457] | 16 ½ [419] | 16 [406]             | 8 [203]  | 6 [152] |
| 06 & 08    | 20 [508] | 18 ½ [470] | 18 [457]             | 12 [305] | 6 [152] |
| 10 & 12    | 24 [610] | 22 ½ [572] | 22 [559]             | 14 [356] | 8 [203] |

## Notes:

- All dimensions are inches [mm]. Metric values are soft conversion.
- 2. All dimensions are ± 1/4 [6mm]
- 3. Tile ring is installed on front of unit as shown, and may be moved to left or right side of unit in field
- 4. Wiring from electrical entry point to control enclosure is furnished and installed by others in field
- Risers available from ¾" [19mm] to 3" [76mm] diameter with ½" [13mm] thick insulation, and ¾" [19mm] to 2 ½" [64mm] diameter with ¾" [19mm] thick insulation
- 6. Riser length is 120" [3048mm] max., 100" [2540mm] min.
- Back riser location shown. See arrangement drawings for available unit configurations.
- 8. Factory mounted risers shown. Risers may also ship in advance of unit. See Ship In Advance Riser drawings for details.