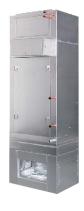

## blower coils

SSL
Vertical Reduced Footprint,
Bottom Return

SBH Horizontal Belt Drive

SBV Vertical Belt Drive

SBS Vertical Reduced Footprint, Rear Return

Superior Rex horizontal and vertical belt drive blower coils offer a wide range of application flexibility, while maintaining a simple, easy to install unit design.