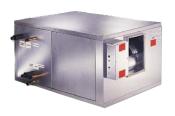

## blower coils

SSL
Vertical Reduced Footprint,
Bottom Return

SBH Horizontal Belt Drive

SBV Vertical Belt Drive

SBS Vertical Reduced Footprint, Rear Return

Superior Rex horizontal and vertical belt drive blower coils offer a wide range of application flexibility, while maintaining a simple, easy to install unit design.