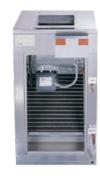

## blower coils

SSL
Vertical Reduced Footprint,
Bottom Return

SBH Horizontal Belt Drive

SBV Vertical Belt Drive

SBS Vertical Reduced Footprint, Rear Return

Superior Rex horizontal and vertical belt drive blower coils offer a wide range of application flexibility, while maintaining a simple, easy to install unit design.