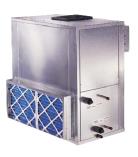

## blower coils

SSL
Vertical Reduced Footprint,
Bottom Return

SBH Horizontal Belt Drive

SBV Vertical Belt Drive

SBS Vertical Reduced Footprint, Rear Return

Superior Rex horizontal and vertical belt drive blower coils offer a wide range of application flexibility, while maintaining a simple, easy to install unit design.