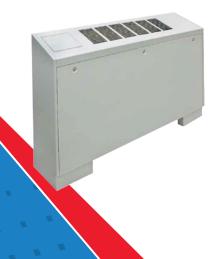

## Vertical Slant Top Cabinet

Factory assembled, vertical blow-thru, slim and attractively styled RBVS Slope top fan coils are designed for exposed floor standing applications such as public buildings, hotels, schools, hospitals and general commercial applications.