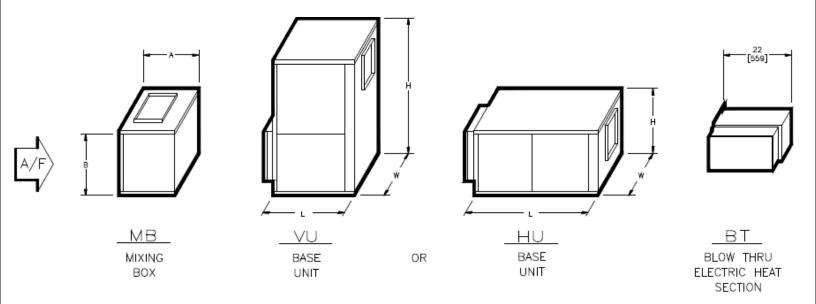

## SBHD & SBVD Direct Drive Blower Coil Unit Configurations

Model SBHD/SBVD Direct Drive Blower Coil Unit Unit Configuration

## NOTES:

- 1.All dimensions are Inches [millimeters].All dimensions are  $\pm 1/4$ " [6mm]. Metric values are soft conversion.
- 2.See drawing BC-SBHD-18.0 for rigging hole and base rail details
- 3. This drawing is for identification of unit configuration only. See individual and section drawings for submittal details.
- 4. Flat filter rack will be located as required.

| UNIT SIZES | Н      |        | \A/    | L      |       | MB (HU) |        | MB (VU) |       |
|------------|--------|--------|--------|--------|-------|---------|--------|---------|-------|
|            | HU     | VU     | W      | HU     | VU    | Α       | В      | Α       | В     |
| 08         | 21     | 44     | 30     | 40     | 24    | 18      | 21     | 18      | 21    |
|            | [533]  | [1118] | [762]  | [1016] | [610] | [457]   | [533]  | [457]   | [533] |
| 12         | 21     | 44     | 36     | 40     | 24    | 18      | 21     | 18      | 21    |
|            | [533]  | [1118] | [914]  | [1016] | [610] | [457]   | [533]  | [457]   | [533] |
| 16         | 21     | 44     | 44     | 40     | 24    | 18      | 21     | 18      | 21    |
|            | [533]  | [1118] | [1118] | [1016] | [610] | [457]   | [533]  | [457]   | [533] |
| 20         | 22-1/2 | 50     | 50     | 40     | 30    | 21      | 22-1/2 | 21      | 21    |
|            | [572]  | [1270] | [1270] | [1016] | [762] | [533]   | [572]  | [533]   | [533] |
| 30         | 30     | 56     | 59     | 46     | 30    | 21      | 30     | 21      | 30    |
|            | [762]  | [1422] | [1499] | [1168] | [762] | [533]   | [762]  | [533]   | [762] |
| 40         | 30     | 59     | 68     | 46     | 30    | 24      | 30     | 24      | 30    |
|            | [762]  | [1499] | [1727] | [1168] | [762] | [610]   | [762]  | [610]   | [762] |