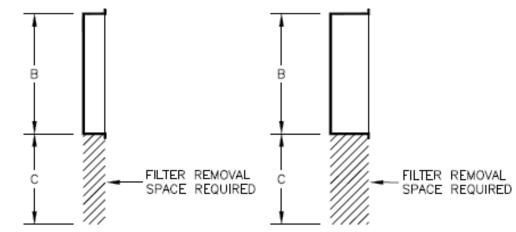

## SIDE VIEWS

#### Notes:

- 1.All dimensions are inches [millimeters].All dimensions are ±1/4" [6mm]. Metric values are soft conversion.
- 2.Flat filter rack may be located at unit inlet as required.
- 3.Standard rack will accept nominal 1" or 2" thick filters.
- 4. High eff. Rack will accept nominal 2" and/or 4" thick filters.
- 5. High eff. Rack not available "HM" and "VM" units.
- 6.1" duct connections space provided on entering side of rack for
- connection of filed ductwork.
- 7. Hinged cover provided on both sides of externally mounted filter racks. Internal standard filter racks have pivoting bar type filter retainer.
- 8.See individual unit submittal drawings for location of filter rack on unit.

| SIZE | Α     | В      | С     | QTY & SIZE FILTERS |  |
|------|-------|--------|-------|--------------------|--|
| 08   | 16    | 20     | 20    | (1) 16 X 20        |  |
|      | [406] | [508]  | [508] |                    |  |
| 12   | 16    | 25     | 25    | (1) 16 X 25        |  |
|      | [406] | [635]  | [635] |                    |  |
| 16   | 16    | 39-1/2 | 20    | (2) 16 X 20        |  |
|      | [406] | [1003] | [508] |                    |  |
| 20   | 16    | 44-1/2 | 25    | (1) 16 X 20        |  |
|      | [406] | [1130] | [635] | (1) 16 X 25        |  |
| 30   | 25    | 51     | 25    | (2) 16 X 20        |  |
|      | [635] | [1295] | [635] | (1) 16 X 25        |  |
| 40   | 25    | 59     | 25    | (2) 20 V 2E        |  |
|      | [635] | [1499] | [635] | (3) 20 X 25        |  |