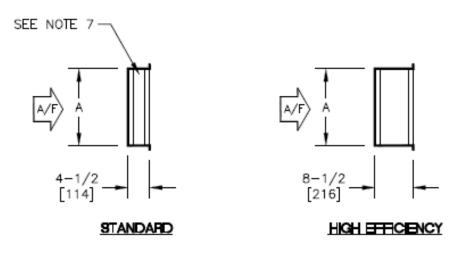

### TOP VIEWS

## SIDE VIEWS

#### Notes:

- 1.All dimensions are inches [millimeters].All dimensions are ±1/4" [6mm]. Metric values are soft conversion.
- 2.Flat filter rack may be located at unit inlet as required.
- 3.Standard rack will accept nominal 1" or 2" thick filters.
- 4. High eff. Rack will accept nominal 2" and/or 4" thick filters.
- 5. High eff. Rack not available "HM" and "VM" units.
- 6.1" duct connections space provided on entering side of rack for
- connection of filed ductwork.
- 7. Hinged cover provided on both sides of externally mounted filter racks. Internal standard filter racks have pivoting bar type filter retainer.
- 8.See individual unit submittal drawings for location of filter rack on unit.

| SIZE | Α     | В      | С     | QTY & SIZE FILTERS |  |
|------|-------|--------|-------|--------------------|--|
| 08   | 16    | 20     | 20    | (1) 16 X 20        |  |
|      | [406] | [508]  | [508] |                    |  |
| 12   | 16    | 25     | 25    | (1) 16 X 25        |  |
|      | [406] | [635]  | [635] |                    |  |
| 16   | 16    | 39-1/2 | 20    | (2) 16 X 20        |  |
|      | [406] | [1003] | [508] |                    |  |
| 20   | 16    | 44-1/2 | 25    | (1) 16 X 20        |  |
|      | [406] | [1130] | [635] | (1) 16 X 25        |  |
| 30   | 25    | 51     | 25    | (2) 16 X 20        |  |
|      | [635] | [1295] | [635] | (1) 16 X 25        |  |
| 40   | 25    | 59     | 25    | (2) 20 V 2E        |  |
|      | [635] | [1499] | [635] | (3) 20 X 25        |  |