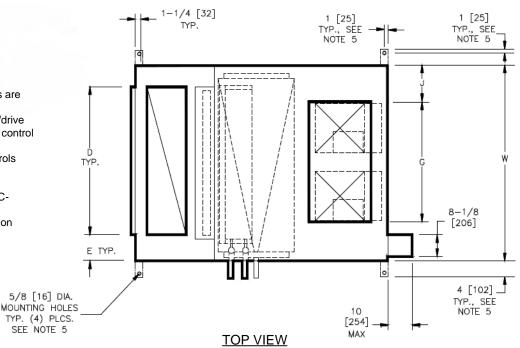

## NOTES:

- 1.All dimensions are Inches [millimeters].All dimensions are
- ±1/4" [6mm]. Metric Values are soft conversion.
- 2.Right hand unit shown, left hand unit opposite. Motor/drive location may be specified Left or Right Hand. Standard control enclosure location matches motor/drive position.
- 3. Provide sufficient clearance to permit access To controls and comply with applicable codes And ordinances.
- 4.See drawing BC-SBHD-16.0 for filter rack details.
- 5.Base rail is optional on the base unit. See Drawing BC-
- SBHD-18.0. Base rails must be used With mixing box.
- 6.See coil connection details drawings for Coil connection sizes and locations.

## **DIMENSIONS**

| SIZE | FAN SIZE    | L      | W      | Н     | Α      | В     | С     | D      | E     | F     | G      | J      |
|------|-------------|--------|--------|-------|--------|-------|-------|--------|-------|-------|--------|--------|
| 30   | 10 X 8      | 67     | 59     | 30    | 46     | 21    | 12    | 45     | 7     | 18    | 36-1/2 | 11-1/4 |
| 30   | [254 X 203] | [1702] | [1499] | [762] | [1168] | [533] | [305] | [1143] | [178] | [457] | [927]  | [286]  |
| 40   | 10 X 8      | 70     | 68     | 30    | 46     | 24    | 15    | 48     | 10    | 18    | 36-1/2 | 15-3/4 |
|      | [254 X 203] | [1778] | [1727] | [762] | [1168] | [610] | [381] | [1219] | [254] | [457] | [927]  | [400]  |