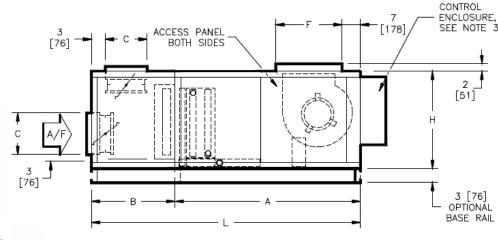

## NOTES:

- 1.All dimensions are Inches [millimeters].All dimensions are
- ±1/4" [6mm]. Metric Values are soft conversion.
- 2.Right hand unit shown, left hand unit opposite. Motor/drive location may be specified Left or Right Hand. Standard control enclosure location matches motor/drive position.
- 3. Provide sufficient clearance to permit access To controls and comply with applicable codes And ordinances.
- 4.See drawing BC-SBHD-16.0 for filter rack details.
- 5.Base rail is optional on the base unit. See Drawing BC-
- SBHD-18.0. Base rails must be used With mixing box.
- 6.See coil connection details drawings for Coil connection sizes and locations.

## **DIMENSIONS**

| SIZE | FAN SIZE    | L      | W      | Н     | Α      | В     | С     | D      | E     | F     | G      | J      |
|------|-------------|--------|--------|-------|--------|-------|-------|--------|-------|-------|--------|--------|
| 30   | 10 X 8      | 67     | 59     | 30    | 46     | 21    | 12    | 45     | 7     | 18    | 36-1/2 | 11-1/4 |
| 30   | [254 X 203] | [1702] | [1499] | [762] | [1168] | [533] | [305] | [1143] | [178] | [457] | [927]  | [286]  |
| 40   | 10 X 8      | 70     | 68     | 30    | 46     | 24    | 15    | 48     | 10    | 18    | 36-1/2 | 15-3/4 |
|      | [254 X 203] | [1778] | [1727] | [762] | [1168] | [610] | [381] | [1219] | [254] | [457] | [927]  | [400]  |