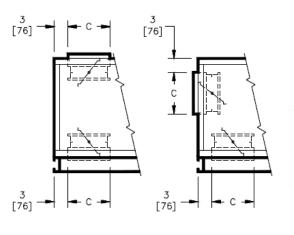

*Submittal**

## SBHD Dual Blower Arr. 1 w/Mixing Box

Model SBHD Dual Direct Drive Blower Coil Unit Discharge ARGT. 1

w/ Mixing Box

## NOTES:

- 1.All dimensions are Inches [millimeters].All dimensions are
- ±1/4" [6mm]. Metric Values are soft conversion.
- 2.Right hand unit shown, left hand unit opposite. Motor/drive location may be specified Left or Right Hand. Standard control enclosure location matches motor/drive position.
- 3. Provide sufficient clearance to permit access To controls and comply with applicable codes And ordinances.
- 4.See drawing BC-SBHD-16.0 for filter rack details.
- 5.Base rail is optional on the base unit. See Drawing BC-
- SBHD-18.0. Base rails must be used With mixing box.
- 6.See coil connection details drawings for Coil connection sizes and locations.







REAR/TOP INLET

TOP/BTM INLET

REAR/BTM INLET

SIDE VIEW

## **DIMENSIONS**

| SIZE | FAN SIZE    | L      | W      | Н     | Α      | В     | С     | D      | E     | F     | G      | J      |
|------|-------------|--------|--------|-------|--------|-------|-------|--------|-------|-------|--------|--------|
| 30   | 10 X 8      | 67     | 59     | 30    | 46     | 21    | 12    | 45     | 7     | 18    | 36-1/2 | 11-1/4 |
| 30   | [254 X 203] | [1702] | [1499] | [762] | [1168] | [533] | [305] | [1143] | [178] | [457] | [927]  | [286]  |
| 40   | 10 X 8      | 70     | 68     | 30    | 46     | 24    | 15    | 48     | 10    | 18    | 36-1/2 | 15-3/4 |
|      | [254 X 203] | [1778] | [1727] | [762] | [1168] | [610] | [381] | [1219] | [254] | [457] | [927]  | [400]  |

| New