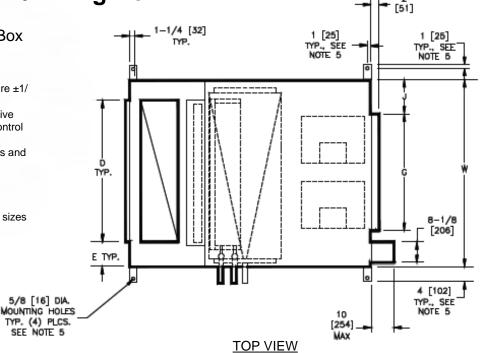

#### NOTES:

- 1.All dimensions are Inches [millimeters].All dimensions are  $\pm 1/$
- 4" [6mm]. Metric Values are soft conversion.
- 2.Right hand unit shown, left hand unit opposite. Motor/drive location may be specified Left or Right Hand. Standard control enclosure location matches motor/drive position.
- 3. Provide sufficient clearance to permit access To controls and comply with applicable codes and ordinances.
- 4. See drawing BC-SBHD-16.0 for filter rack details.
- 5.Base rail is optional on the base unit. See Drawing BC-
- SBHD-18.0. Base rails must be used With mixing box.
- 6.See coil connection details drawings for coil connection sizes and locations.

## **DIMENSIONS**

| SIZE | FAN SIZE    | L      | W      | Н     | Α      | В     | С     | D      | E     | F     | G      | J      |
|------|-------------|--------|--------|-------|--------|-------|-------|--------|-------|-------|--------|--------|
| 30   | 10 X 8      | 67     | 59     | 30    | 46     | 21    | 12    | 45     | 7     | 18    | 36-1/2 | 11-1/4 |
|      | [254 X 203] | [1702] | [1499] | [762] | [1168] | [533] | [305] | [1143] | [178] | [457] | [927]  | [286]  |
| 40   | 10 X 8      | 70     | 68     | 30    | 46     | 24    | 15    | 48     | 10    | 18    | 36-1/2 | 15-3/4 |
|      | [254 X 203] | [1778] | [1727] | [762] | [1168] | [610] | [381] | [1219] | [254] | [457] | [927]  | [400]  |