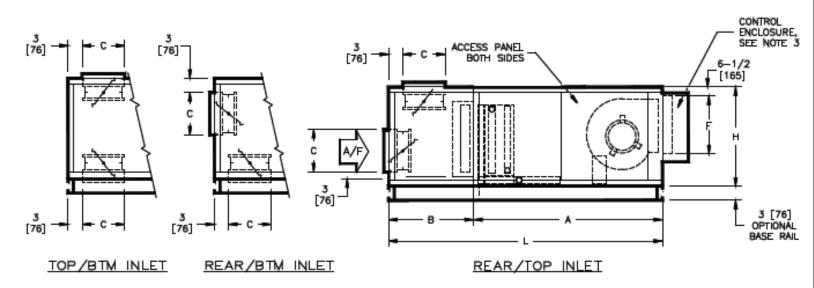

#### NOTES:

- 1.All dimensions are Inches [millimeters].All dimensions are  $\pm 1/$
- 4" [6mm]. Metric Values are soft conversion.
- 2.Right hand unit shown, left hand unit opposite. Motor/drive location may be specified Left or Right Hand. Standard control enclosure location matches motor/drive position.
- 3. Provide sufficient clearance to permit access To controls and comply with applicable codes and ordinances.
- 4. See drawing BC-SBHD-16.0 for filter rack details.
- 5.Base rail is optional on the base unit. See Drawing BC-
- SBHD-18.0. Base rails must be used With mixing box.
- 6.See coil connection details drawings for coil connection sizes and locations.

## **DIMENSIONS**

| SIZE | FAN SIZE    | L      | W      | Н     | Α      | В     | С     | D      | E     | F     | G      | J      |
|------|-------------|--------|--------|-------|--------|-------|-------|--------|-------|-------|--------|--------|
| 30   | 10 X 8      | 67     | 59     | 30    | 46     | 21    | 12    | 45     | 7     | 18    | 36-1/2 | 11-1/4 |
|      | [254 X 203] | [1702] | [1499] | [762] | [1168] | [533] | [305] | [1143] | [178] | [457] | [927]  | [286]  |
| 40   | 10 X 8      | 70     | 68     | 30    | 46     | 24    | 15    | 48     | 10    | 18    | 36-1/2 | 15-3/4 |
|      | [254 X 203] | [1778] | [1727] | [762] | [1168] | [610] | [381] | [1219] | [254] | [457] | [927]  | [400]  |