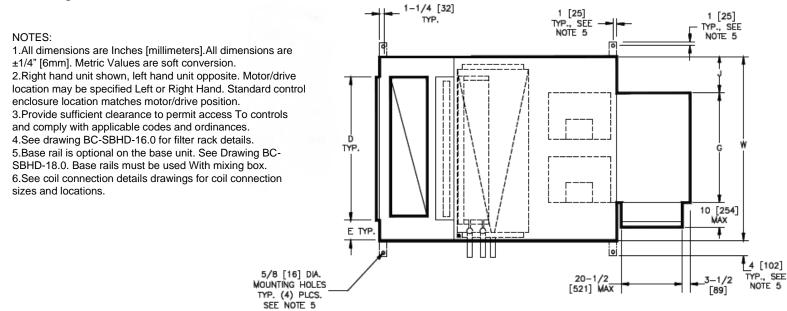

## TOP VIEW

SIDE VIEW

| SIZE | FAN SIZE      | L      | W            | Н     | А      | В            | С     | D           | E           | F     | G      | J      |  |  |
|------|---------------|--------|--------------|-------|--------|--------------|-------|-------------|-------------|-------|--------|--------|--|--|
| 30   | 10 X 8        | 67     | 59           | 30    | 46     | 21           | 12    | 45          | 7           | 12    | 34-1/4 | 12-3/8 |  |  |
|      | [254 X 203]   | [1702] | [1499]       | [762] | [1168] | [533]        | [305] | [1143]      | [178]       | [305] | [870]  | [314]  |  |  |
| 40   | 10 X 8        | 70     | 68           | 30    | 46     | 24           | 15    | 48          | 10          | 12    | 34-1/4 | 16-7/8 |  |  |
|      | [254 X 203]   | [1778] | [1727]       | [762] | [1168] | [610]        | [381] | [1219]      | [254]       | [305] | [870]  | [429]  |  |  |
|      |               |        |              |       |        |              |       |             |             |       |        |        |  |  |
|      | New           |        | 08/04/22     |       | SP     |              |       | New Release |             |       |        |        |  |  |
|      | Revision Date |        | Version Date |       |        | Initiated By |       |             | Description |       |        |        |  |  |