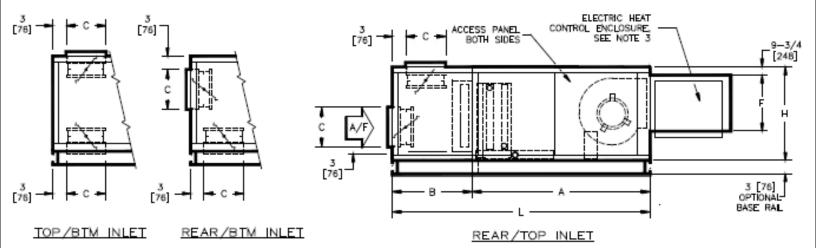

## TOP VIEW

SIDE VIEW

| SIZE | FAN SIZE      | L      | W            | Н     | А      | В            | С     | D           | E           | F     | G      | J      |  |  |
|------|---------------|--------|--------------|-------|--------|--------------|-------|-------------|-------------|-------|--------|--------|--|--|
| 30   | 10 X 8        | 67     | 59           | 30    | 46     | 21           | 12    | 45          | 7           | 12    | 34-1/4 | 12-3/8 |  |  |
|      | [254 X 203]   | [1702] | [1499]       | [762] | [1168] | [533]        | [305] | [1143]      | [178]       | [305] | [870]  | [314]  |  |  |
| 40   | 10 X 8        | 70     | 68           | 30    | 46     | 24           | 15    | 48          | 10          | 12    | 34-1/4 | 16-7/8 |  |  |
|      | [254 X 203]   | [1778] | [1727]       | [762] | [1168] | [610]        | [381] | [1219]      | [254]       | [305] | [870]  | [429]  |  |  |
|      |               |        |              |       |        |              |       |             |             |       |        |        |  |  |
|      | New           |        | 08/04/22     |       | SP     |              |       | New Release |             |       |        |        |  |  |
|      | Revision Date |        | Version Date |       |        | Initiated By |       |             | Description |       |        |        |  |  |