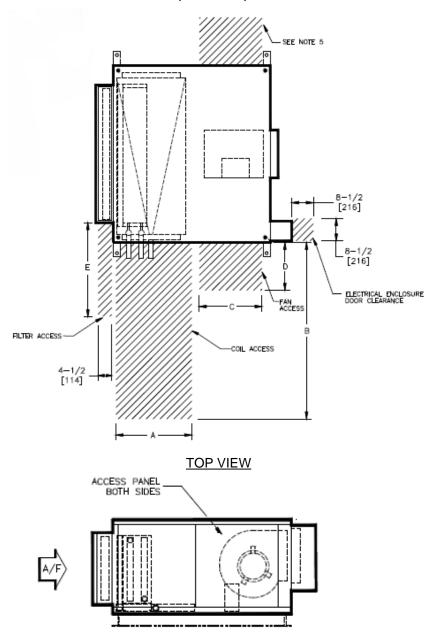

# **SBHD External Space Requirements**

Model SBHD Direct Blower Coil Unit External Space Requirement

## SIDE VIEW

### **DIMENSION**

#### NOTES:

- 1.All dimensions are Inches [millimeters].All dimensions are  $\pm 1/4$ " [6mm]. Metric values are soft conversion.
- 2.Right hand unit shown, left hand unit opposite. Motor/drive location may be specified Left or Right hand. Standard control enclosure location matches motor/drive position.
- Provide sufficient clearance to permit access to controls and comply with applicable codes and ordinances.
- 4.Flat filter rack may be located at unit inlet as required. See drawing BC-SBHD-16.0 for rack filter details
- 5.Dual blower units require service access to both side access panels for motor/blower removal.

| SIZE | Α      | В      | С      | D      | Е     |
|------|--------|--------|--------|--------|-------|
| 8    | 18-3/4 | 30     | 17-3/4 | 17-3/4 | 20    |
|      | [476]  | [762]  | [451]  | [451]  | [508] |
| 12   | 18-3/4 | 36     | 17-3/4 | 17-3/4 | 25    |
|      | [476]  | [914]  | [451]  | [451]  | [635] |
| 16   | 18-3/4 | 44     | 17-3/4 | 17-3/4 | 20    |
|      | [476]  | [1118] | [451]  | [451]  | [508] |
| 20   | 18-3/4 | 50     | 17-3/4 | 17-3/4 | 20    |
|      | [476]  | [1270] | [451]  | [451]  | [508] |
| 30   | 27-3/4 | 59     | 27-3/4 | 27-3/4 | 20    |
|      | [705]  | [1499] | [705]  | [705]  | [508] |
| 40   | 27-3/4 | 68     | 27-3/4 | 27-3/4 | 20    |
|      | [705]  | [1727] | [705]  | [705]  | [508] |