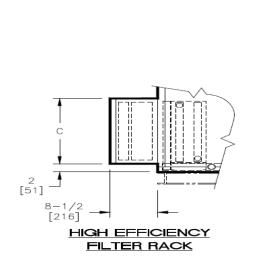

#### NOTES:

- 1.All dimensions are Inches [millimeters].All dimensions are  $\pm 1/4$ " [6mm]. Metric values are soft conversion.
- 2.Right hand unit shown, left hand unit opposite. Motor/drive location may be specified Left or Right Hand. Standard control enclosure location matches motor/drive position.
- 3.Provide sufficient clearance to permit access to controls and comply with applicable codes and ordinances.
- 4.See drawing BC-SBHD-16.0 for filter rack details.
- 5.Base rail is optional on the base unit. See drawing BC-SBHD-
- 18.0. Base rails must be used with mixing box.
- $6. See \ coil \ connection \ details \ drawings \ for \ Coil \ connection \ sizes \ and \ locations.$