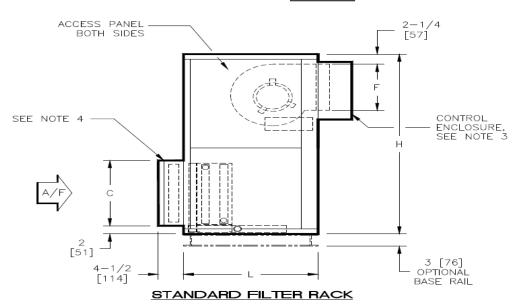

#### NOTES:

- 1.All dimensions are Inches [millimeters].All dimensions are  $\pm 1/4$ " [6mm]. Metric values are soft conversion.
- 2.Right hand unit shown, left hand unit opposite. Motor/drive location may be specified Left or Right Hand. Standard control enclosure location matches motor/drive position.
- 3.Provide sufficient clearance to permit access to controls and comply with applicable codes and ordinances.
- 4.See drawing BC-SBHD-16.0 for filter rack details.
- 5.Base rail is optional on the base unit. See drawing BC-SBHD-
- 18.0. Base rails must be used with mixing box.
- $6. See \ coil \ connection \ details \ drawings \ for \ Coil \ connection \ sizes \ and \ locations.$