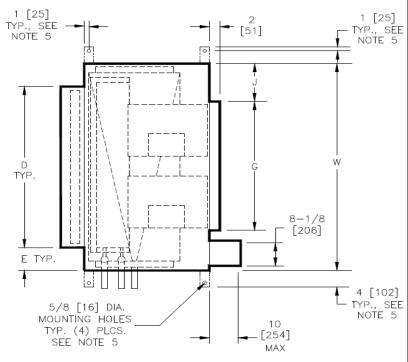

#### NOTES:

- 1.All dimensions are Inches [millimeters].All dimensions are  $\pm 1/4$ " [6mm]. Metric values are soft conversion.
- 2.Right hand unit shown, left hand unit opposite. Motor/drive location may be specified Left or Right Hand. Standard control enclosure location matches motor/drive position.
- 3.Provide sufficient clearance to permit access to controls and comply with applicable codes and ordinances.
- 4.See drawing BC-SBHD-16.0 for filter rack details.
- 5.Base rail is optional on the base unit. See drawing BC-SBHD-
- 18.0. Base rails must be used with mixing box.
- $6. See \ coil \ connection \ details \ drawings \ for \ Coil \ connection \ sizes \ and \ locations.$

## **DIMENSION**

| SIZE | UNIT MODEL  | L     | W      | Н      | С     | D      | E     | F     | G      | J      |
|------|-------------|-------|--------|--------|-------|--------|-------|-------|--------|--------|
| 30   | 10 X 8      | 30    | 59     | 56     | 25    | 51     | 4     | 18    | 36-1/2 | 11-1/4 |
|      | [254 X 203] | [762] | [1499] | [1422] | [635] | [1295] | [102] | [457] | [927]  | [286]  |
| 40   | 10 X 8      | 30    | 68     | 59     | 25    | 59     | 4-1/2 | 18    | 36-1/2 | 15-3/4 |
|      | [254 X 203] | [762] | [1727] | [1499] | [635] | [1499] | [114] | [457] | [927]  | [400]  |