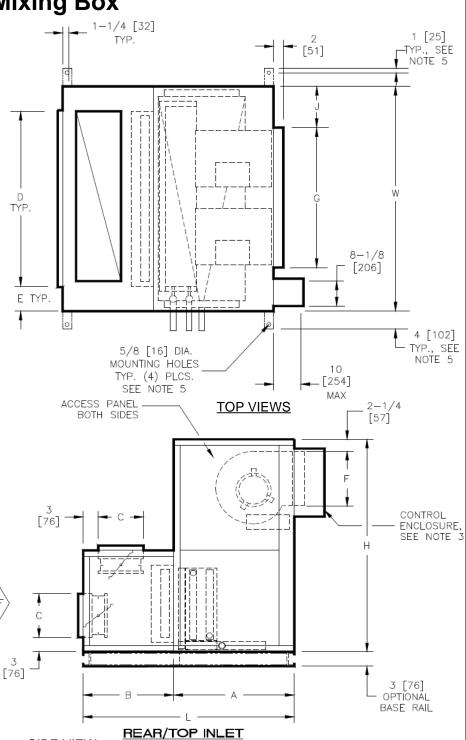

### SBVD Dual Blower Arr. 3 & Mixing Box

Direct Drive Dual Blower Coil Unit Discharge ARGT. 3 w/Mixing Box

#### NOTES:

3 [76]

M TYP.

3 [76]

TOP/BTM INLET

- 1.All dimensions are Inches [millimeters].All dimensions are  $\pm 1/4$ " [6mm]. Metric values are soft conversion.
- 2.Right hand unit shown, left hand unit opposite. Motor/drive location may be specified Left or Right Hand. Standard control enclosure location matches motor/drive position.
- 3.Provide sufficient clearance to permit access to controls and comply with applicable codes and ordinances.
- 4.See drawing BC-SBHD-16.0 for filter rack details.

3

[76]

3 [76]

REAR/BTM INLET

- 5.Base rail is optional on the base unit. See drawing BC-SBHD-18.0. Base rails must be used with mixing box.
- 6.See coil connection details drawings for Coil connection sizes and locations.

SIDE VIEW

### DIMENSIONS

| SIZE | UNIT MODEL |      |      | L      | W            | Н      | А     | В            | С     | D      | E           | F     | G      | J      | М     |  |
|------|------------|------|------|--------|--------------|--------|-------|--------------|-------|--------|-------------|-------|--------|--------|-------|--|
| 30   | 10         | Х    | 8    | 51     | 59           | 56     | 30    | 21           | 12    | 45     | 7           | 18    | 36-1/2 | 11-1/4 | 30    |  |
|      | [254       | Х    | 203] | [1295] | [1499]       | [1422] | [762] | [533]        | [305] | [1143] | [178]       | [457] | [927]  | [286]  | [762] |  |
| 40   | 10         | Х    | 8    | 54     | 68           | 59     | 30    | 24           | 15    | 48     | 10          | 18    | 36-1/2 | 15-3/4 | 30    |  |
| 40   | [254       | Х    | 203] | [1372] | [1727]       | [1499] | [762] | [610]        | [381] | [1219] | [254]       | [457] | [927]  | [400]  | [762] |  |
|      | Nev        | N    |      |        | 08/04/22     |        |       | SP           |       |        | New Release |       |        |        |       |  |
| R    | levision   | n Da | te   |        | Version Date |        |       | Initiated By |       |        | Description |       |        |        |       |  |