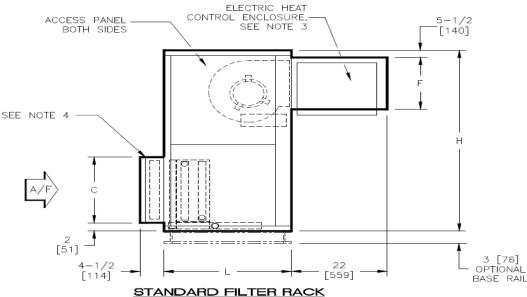

#### NOTES:

- 1.All dimensions are Inches [millimeters].All dimensions are  $\pm 1/4$ " [6mm]. Metric values are soft conversion.
- 2.Right hand unit shown, left hand unit opposite. Motor/drive location may be specified Left or Right Hand. Standard control enclosure location matches motor/drive position.
- 3. Provide sufficient clearance to permit access to controls and comply with applicable codes and ordinances.
- 4.See drawing BC-SBHD-16.0 for filter rack details.
- 5.Base rail is optional on the base unit. See drawing BC-SBHD-
- 18.0. Base rails must be used with mixing box.
- 6.See coil connection details drawings for Coil connection sizes and locations.
- 7.Units with electric heat only (No chilled water, DX, hot water or steam coils) and a drain pan will be supplied with condensate drain outlet the same side as the electric heat control enclosure