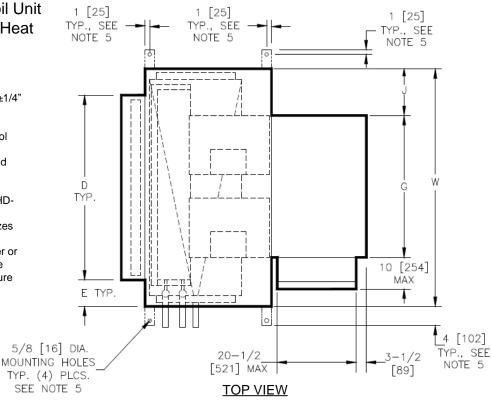

#### NOTES:

- 1.All dimensions are Inches [millimeters].All dimensions are  $\pm 1/4$ " [6mm]. Metric values are soft conversion.
- 2.Right hand unit shown, left hand unit opposite. Motor/drive location may be specified Left or Right Hand. Standard control enclosure location matches motor/drive position.
- 3. Provide sufficient clearance to permit access to controls and comply with applicable codes and ordinances.
- 4.See drawing BC-SBHD-16.0 for filter rack details.
- 5.Base rail is optional on the base unit. See drawing BC-SBHD-
- 18.0. Base rails must be used with mixing box.
- 6.See coil connection details drawings for Coil connection sizes and locations.
- 7.Units with electric heat only (No chilled water, DX, hot water or steam coils) and a drain pan will be supplied with condensate drain outlet the same side as the electric heat control enclosure

### **DIMENSIONS**

| SIZE | UNIT | МО | DEL  | L     | W      | Н      | С     | D      | E     | F      | G      | J      |
|------|------|----|------|-------|--------|--------|-------|--------|-------|--------|--------|--------|
| 30   | 10   | Χ  | 8    | 30    | 59     | 56     | 25    | 51     | 4     | 11-7/8 | 34-1/4 | 12-3/8 |
|      | [254 | Χ  | 203] | [762] | [1499] | [1422] | [635] | [1295] | [102] | [302]  | [870]  | [314]  |
| 40   | 10   | Χ  | 8    | 30    | 68     | 59     | 25    | 59     | 4-1/2 | 11-7/8 | 34-1/4 | 16-7/8 |
|      | [254 | Χ  | 203] | [762] | [1727] | [1499] | [635] | [1499] | [114] | [302]  | [870]  | [429]  |