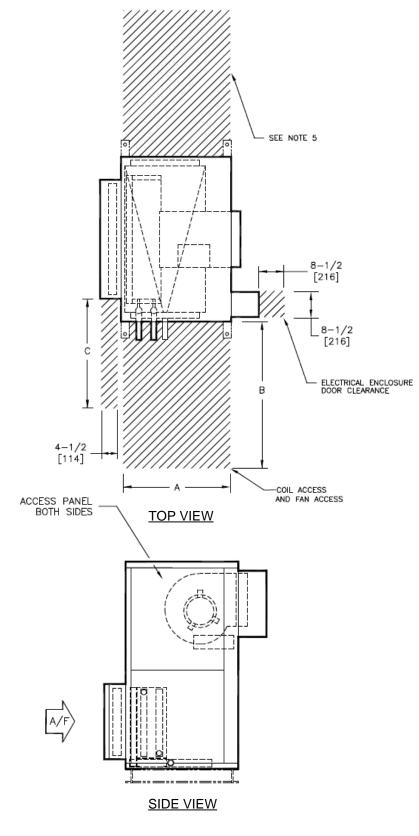

## **SBVD External Space Requirements**

Model SBVD Direct Drive Blower Coil Unit External Space Requirement

## **DIMENSIONS**

| SIZE | Α     | В      | С     |
|------|-------|--------|-------|
| 08   | 19    | 30     | 20    |
|      | [483] | [762]  | [508] |
| 12   | 19    | 36     | 25    |
|      | [483] | [914]  | [635] |
| 16   | 19    | 44     | 20    |
|      | [483] | [1118] | [508] |
| 20   | 25    | 50     | 20    |
|      | [635] | [1270] | [508] |
| 30   | 25    | 59     | 20    |
|      | [635] | [1499] | [508] |
| 40   | 25    | 68     | 20    |
|      | [635] | [1727] | [508] |

## NOTES

- 1.All dimensions are Inches [millimeters].All dimensions are  $\pm 1/4$ " [6mm]. Metric values are soft conversion.
- 2.Right hand unit shown, left hand unit opposite. Motor/drive location may be specified Left or Right Hand. Standard control enclosure location matches motor/drive position.
- 3.Provide sufficient clearance to permit access to controls and comply with applicable codes and ordinances.
- 4.Flat filter rack may be located at unit inlet as required. See drawing BC-SBHD-16.0 for filter rack details.
- 5.Dual blower units require service access to both side access panels for moto/blower removal.