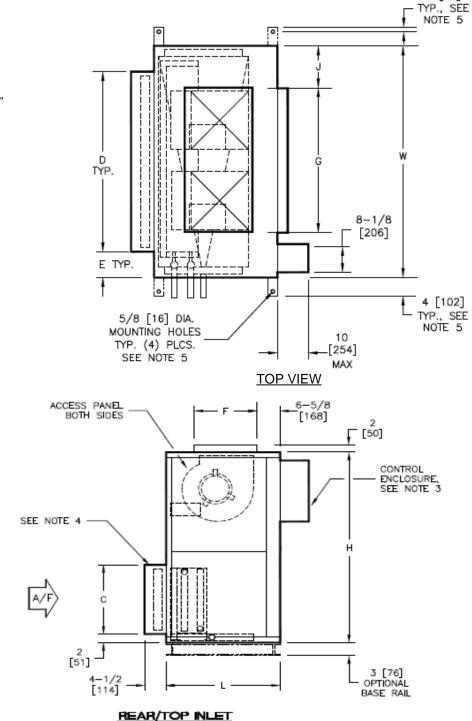

#### NOTES:

- 1.All dimensions are Inches [millimeters].All dimensions are ±1/4" [6mm]. Metric values are soft conversion.
- 2. Right hand unit shown, left hand unit opposite. Motor/drive location may be specified Left or Right Hand. Standard control enclosure location matches motor/drive position.
- 3. Provide sufficient clearance to permit access to controls and comply with applicable codes and ordinances.
- 4.See drawing BC-SBHD-16.0 for filter rack details.
- 5.Base rail is optional on the base unit. See drawing BC-SBHD-
- 18.0. Base rails must be used with mixing box.
- 6.See coil connection details drawings for Coil connection sizes and locations.

### SIDE VIEW

## **DIMENSIONS**

| SIZE | UNIT MODEL  | L     | W      | Н      | С     | D      | E     | F     | G      | J      |
|------|-------------|-------|--------|--------|-------|--------|-------|-------|--------|--------|
| 30   | 10 X 8      | 30    | 59     | 56     | 25    | 51     | 4     | 18    | 36-1/2 | 11-1/4 |
|      | [254 X 203] | [762] | [1499] | [1422] | [635] | [1295] | [102] | [457] | [927]  | [286]  |
| 40   | 10 X 8      | 30    | 68     | 59     | 25    | 59     | 4-1/2 | 18    | 36-1/2 | 15-3/4 |
|      | [254 X 203] | [762] | [1727] | [1499] | [635] | [1499] | [114] | [457] | [927]  | [400]  |