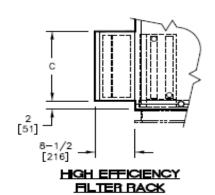

#### NOTES:

- 1.All dimensions are Inches [millimeters].All dimensions are ±1/4" [6mm]. Metric values are soft conversion.
- 2. Right hand unit shown, left hand unit opposite. Motor/drive location may be specified Left or Right Hand. Standard control enclosure location matches motor/drive position.
- 3. Provide sufficient clearance to permit access to controls and comply with applicable codes and ordinances.
- 4.See drawing BC-SBHD-16.0 for filter rack details.
- 5.Base rail is optional on the base unit. See drawing BC-SBHD-
- 18.0. Base rails must be used with mixing box.
- 6.See coil connection details drawings for Coil connection sizes and locations.