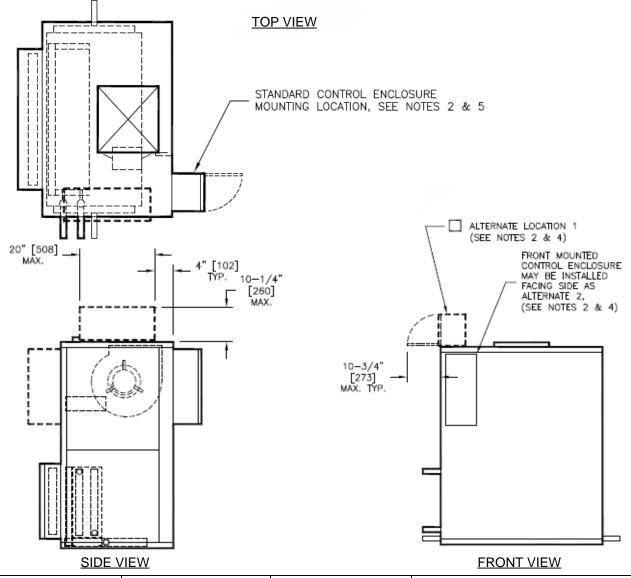

## SBVD Vertical DDBC Alternate Control Enclosure Mounting

Alternate Locations Control Enclosure Mounting Vertical BCU, Direct Drive

## NOTES:

- 1.All dimensions are Inches [millimeters].All dimensions are  $\pm 1/4$ " [6mm]. Metric values are soft conversion.
- 2.Right hand unit shown, left hand unit opposite. Motor/drive location may be specified Left or Right Hand. Standard control enclosure location matches motor/drive position.
- 3.Provide sufficient clearance to permit access to controls and comply with applicable codes and ordinances.
- 4. Enclosure may overhang unit cabinet up to 1/2" [13]
- 5. Enclosure cover hinging direction may vary.
- 6.Model SBVD unit shown.
- 7.Drawing depicts control box locations but not actual blower arrangement.