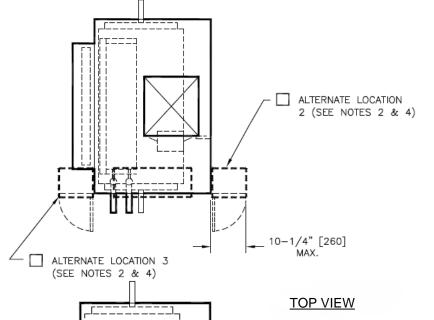

## SBVD Vertical DDBC Alternate Control Enclosure Mounting

Alternate Locations Control Enclosure Mounting Vertical BCU, Direct Drive

## NOTES:

- 1.All dimensions are Inches [millimeters].All dimensions are  $\pm 1/4$ " [6mm]. Metric values are soft conversion.
- 2.Right hand unit shown, left hand unit opposite. Motor/drive location may be specified Left or Right Hand. Standard control enclosure location matches motor/drive position.
- 3.Provide sufficient clearance to permit access to controls and comply with applicable codes and ordinances.
- 4. Enclosure may overhang unit cabinet up to 1/2" [13]
- 5. Enclosure cover hinging direction may vary.
- 6.Model SBVD unit shown.
- 7.Drawing depicts control box locations but not actual blower arrangement.